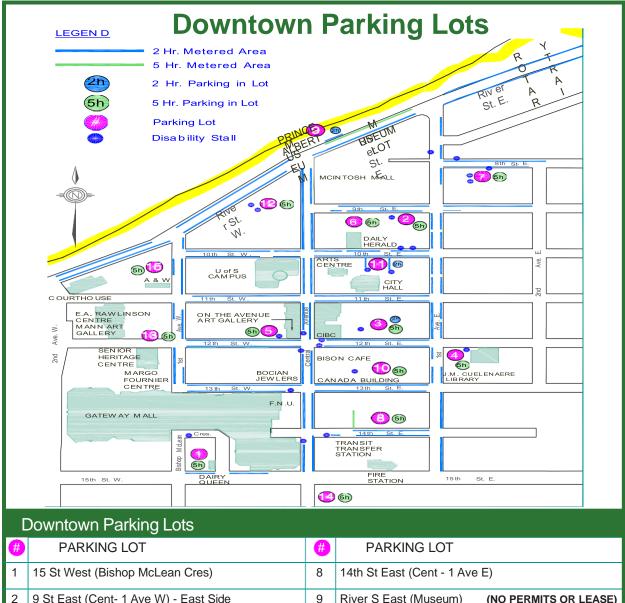

|   | · · · · · · · · · · · · · · · · · · ·  |    |                                                  |  |
|---|----------------------------------------|----|--------------------------------------------------|--|
| # | PARKING LOT                            | #  | PARKING LOT                                      |  |
| 1 | 15 St West (Bishop McLean Cres)        | 8  | 14th St East (Cent - 1 Ave E)                    |  |
| 2 | 9 St East (Cent- 1 Ave W) - East Side  | 9  | River S East (Museum) (NO PERMITS OR LEASE)      |  |
| 3 | 12 St East (Cent - 1 Ave E)            | 10 | 13 St East (Cent - 1 Ave E)                      |  |
| 4 | 12 St East (J.M. Cuelenaere Library)   | 11 | 10 St East (City Hall) (NO PERMITS OR LEASE)     |  |
| 5 | 12 St. West (Cent - 1st Ave W)         | 12 | River St W (Cent - 1 Ave W)                      |  |
| 6 | 9 St East (Cent - 1 Ave E) - West Side | 13 | 12 Street West (1 Ave.W - 2 Ave. W.)             |  |
| 7 | 8 St East (1 Ave - 2 Ave E)            | 14 | 15 St and Central Avenue                         |  |
|   |                                        | 15 | River Street (1st Ave W 2 Ave W.) (Courtney Lot) |  |