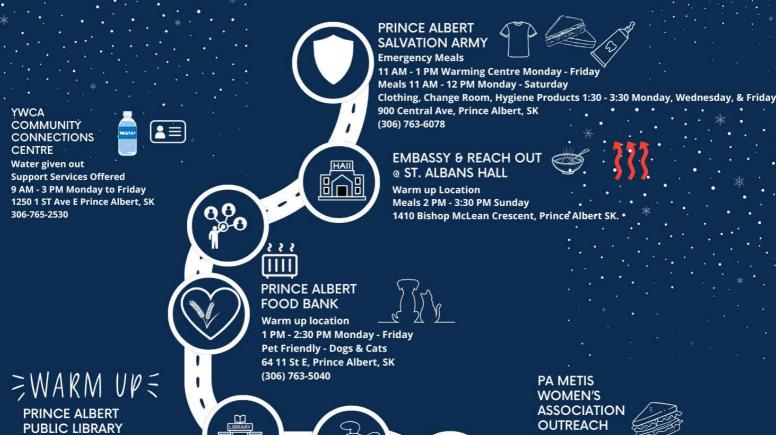

#### **EMERGENCY MEALS**

SALVATION ARMY

**EMBASSY &** REACH OUT @ ST. ALBANS HALL Albert SK.

**YWCA** COMMUNITY CONNECTIONS CENTRE

PRINCE ALBERT 11 AM - 1 PM Warming Centre Monday - Friday 11 AM - 12 PM Monday - Saturday Clothing, Change Room, Hygiene Supplies 1:30 PM -Monday, Wednesday, & Friday 900 Central Ave, Prince Albert, SK (306) 763-6078

> 2 PM - 3:30 PM Sunday 1410 Bishop McLean Crescent, Prince

Water given out

**Support Services Offered** 9 AM - 3 PM Monday to Friday 1250 1 ST Ave E Prince Albert, SK 306-765-2530

# WARM UP LOCATIONS

PRINCE ALBERT FOOD BANK

 $[\Pi\Pi]$ 

1 PM - 2:30 PM Monday - Friday Pet Friendly - Dogs & Cats 64 11 St E, Prince Albert, SK (306) 763-5040

8:30 AM - 9 PM Monday - Thursday 8:30 AM - 5 PM Friday - Saturday 1 PM - 5 PM Sunday 125 12 ST E Prince Albert (306) 763-8496

BERNICE SAYESE

9 AM - 4 PM Monday to Friday 1350 15 Ave W, Prince Albert, SK (306) 763-9378

YWCA STEPPING **STONES** SHELTER

#### **EMERGENCY SHELTER**

Support Services Offered Triage System in place - Most Vulnerable will be taken in first 950 Exhibition Dr. Prince Albert, SK 306-930-7723

PA METIS WOMEN'S ASSOCIATION OUTREACH

#### **EMERGENCY INFORMATION RESOURCE**

 Food **Outreach Information** 

**Elder support** 

1 PM - 9 PM Monday - Friday

MOBILE CRISIS

4 PM - 8 AM Monday to Friday 24/7 Weekends & Statutory Holidays Call mobile Crisis for more information on shelter support 15 - 15 St W, Prince Albert SK (306) 764-1011