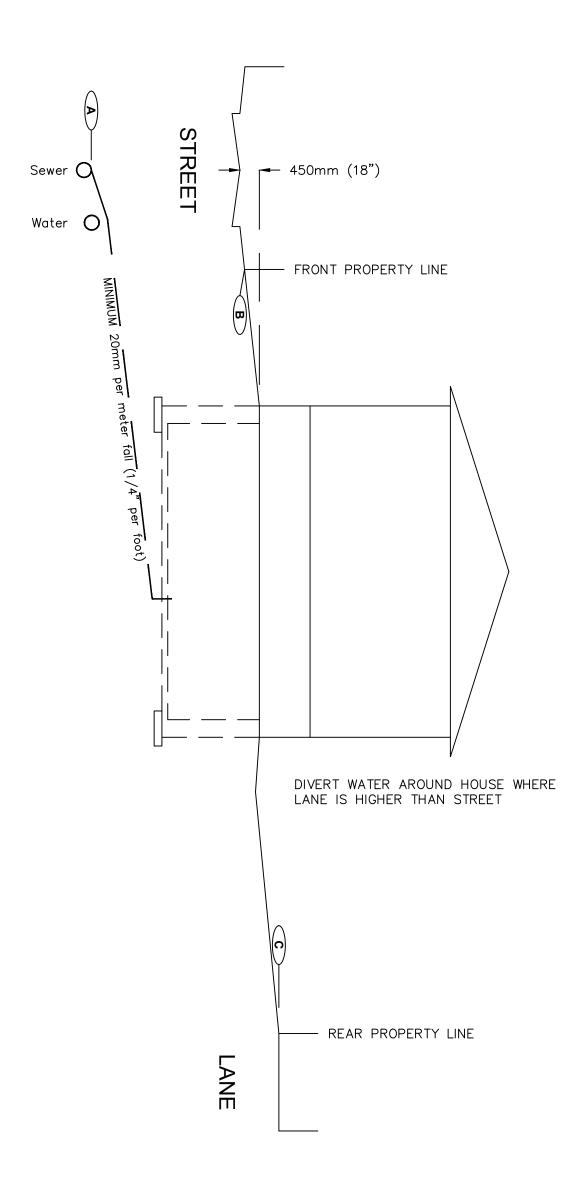

## **CITY OF PRINCE ALBERT**

|      | OFFICE USE ONLY |  |
|------|-----------------|--|
| No.  |                 |  |
| Date |                 |  |
|      |                 |  |

| PROUD HERTINGE BOLD DESTINA                                                                                          | GRADE CERTIFI FINISHED GRADE & SANITARY SEV                                                                                                                                                                          |                                                                       |                                                                                                                                                                     |                                         |
|----------------------------------------------------------------------------------------------------------------------|----------------------------------------------------------------------------------------------------------------------------------------------------------------------------------------------------------------------|-----------------------------------------------------------------------|---------------------------------------------------------------------------------------------------------------------------------------------------------------------|-----------------------------------------|
| Legal Description: Lot(s)                                                                                            | Block(s)<br>Owner/Builder                                                                                                                                                                                            |                                                                       |                                                                                                                                                                     |                                         |
| It is the responsibility of the own adequate surface drainage from Property owners are advised that                  | in is provided as a convenience and is ner and/or builder to set the building at a lot to street and sewer drainage from at directing roof drain flow and surface property, with the exceptions of easem y Engineer. | t such a height above on basement to sewer me runoff onto neighboring | curb (or road<br>nain is achie<br>ng propertie:                                                                                                                     | d) level that<br>eved.<br>es may impose |
| GEODETIC INFORMATION:  ZONE  DESCRIPTION:                                                                            | GEODETIC B.M  RAMSET  CC STAMP IN WALK                                                                                                                                                                               | FOLLOWING LO  1. Sewer connect and rises at 2                         | MAKE ALLOWANCE FOR THE FOLLOWING LOSS OF DEPTH:  1. Sewer connection starts from top of main and rises at 20mm per metre (1/4" per foot).  2. Possible interference |                                         |
|                                                                                                                      |                                                                                                                                                                                                                      | Туре                                                                  | Size<br>(mm)                                                                                                                                                        | Approx. Depth<br>Loss                   |
|                                                                                                                      |                                                                                                                                                                                                                      | WATER MAIN                                                            |                                                                                                                                                                     |                                         |
| ELEVATION:                                                                                                           |                                                                                                                                                                                                                      | STORM SEWER                                                           | ₹                                                                                                                                                                   |                                         |
| SITE PLAN - N.T.S. To Be Filled in by City of Prince Albert                                                          |                                                                                                                                                                                                                      |                                                                       | ANITARY SEW CURB  B1  C1  EASEMEN                                                                                                                                   | B2<br>B2<br>C2                          |
|                                                                                                                      |                                                                                                                                                                                                                      | A                                                                     | LEGEND<br>Elevation at centre of                                                                                                                                    | at top of sewer main                    |
|                                                                                                                      |                                                                                                                                                                                                                      | В                                                                     | Elevations front prope                                                                                                                                              | s of finished ground at erty line.      |
|                                                                                                                      |                                                                                                                                                                                                                      | C Note:                                                               | back prop                                                                                                                                                           | s of finished ground at perty line.     |
| I, the undersigned, hereby acknowled the finished ground elevation is altered within 3m (10 ft) of rear expressions. | not to be curbs, sidewalks an                                                                                                                                                                                        | action, the concrete                                                  | metric geodet                                                                                                                                                       |                                         |